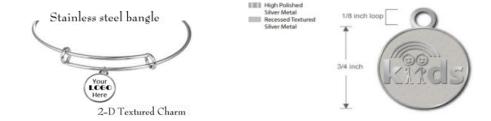

## KIIDS BRACELET/KEY CHAIN ORDER FORM

Bracelets are stainless steel "stackable" bangles with the KIIDS logo and 2 colored charms (blue & yellow)

Key Chains are as pictured in the example with the KIIDS logo charm